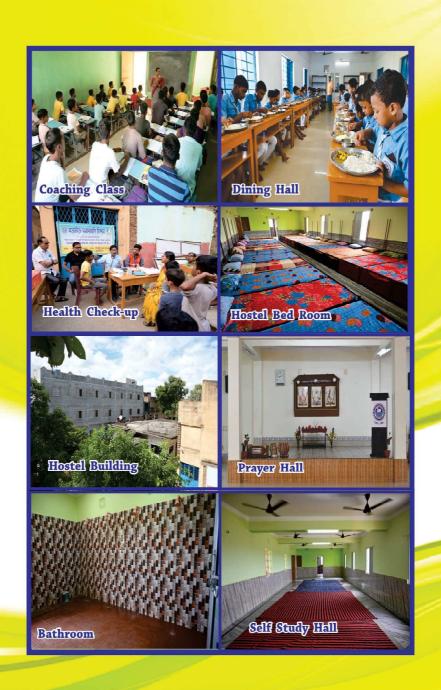

- ১। ছাত্র/ছাত্রীদের জন্য আলাদা হোস্টেল বিল্ডিং-এর ব্যবস্থা রয়েছে।
- ২। প্রতিটি ছাত্র/ছাত্রীর জন্য আলাদা বেড ও বেডিং-এর ব্যবস্থা রয়েছে।
- ৩। প্রতিটি হোস্টেল বিল্ডিং-এর সাথে উন্নতমানের TOILET COMPLEX ও DINING HALL -এর ব্যবস্থা রয়েছে।
- ৪। পাইপ লাইনের মাধ্যমে জল-সরবরাহ এবং টিউবওয়েল উভয়েরই ব্যবস্থা রয়েছে।
- ৫। ছাত্র/ছাত্রীদের জন্য আলাদা STUDY HALL-এর ব্যবস্থা রয়েছে।
- ৬। ছাত্র/ছাত্রীদের জন্য খেলার মাঠ ও INDOOR GAME-এর ব্যবস্থা রয়েছে।
- ৭। ছাত্র/ছাত্রীদের জন্য PRAYER HALL-এর ব্যবস্থা রয়েছে।

- ৮। জরুরীকালীন চিকিৎসার জন্য AMBULANCE পরিযেবার ব্যবস্থা রয়েছে।
- ৯। ছাত্রদের জন্য পুরুষ হোস্টেল সুপার ও কেয়ারটেকার এবং ছাত্রীদের জন্য মহিলা হোস্টেল সুপার ও কেয়ারটেকার আছেন।
- ১০। ছাত্র/ছাত্রীদের পোশাক কাচার জন্য ও হোস্টেল বিল্ডিং পরিষ্কার করার জন্য এবং ছোটোদের স্নান করার জন্য কাজের লোকের ব্যবস্থা আছে।